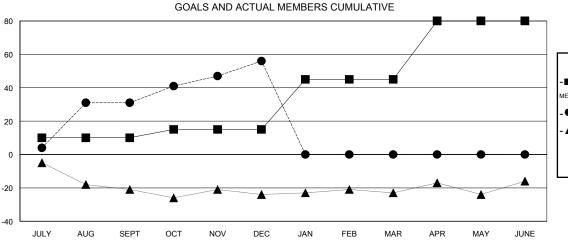

## GOALS AND ACTUAL NEW CLUBS CUMULATIVE

ASSESSMENT DATA

| - ■ - CURRENT YEAR GOALS FOR NEW |  |
|----------------------------------|--|
| MEMBERS                          |  |

- CURRENT YEAR ACTUAL MEMBERS

- ▲ - LAST YEAR ACTUAL MEMBERS

| DROPPED CLUBS: 0 |    |
|------------------|----|
| DROPPED MEMBERS  |    |
| DECEASED         | 12 |
| CLUB CANCELLED   | 0  |
| OTHER            | 57 |
| TOTAL            | 69 |